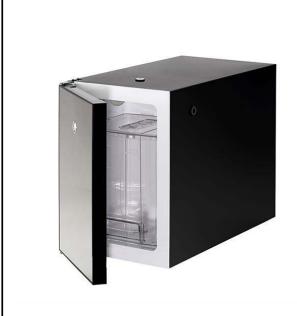

## Coffee System Side milk refrigerator 8 liter for up to 4 liter milk containers

| ITEM #       |      |   |
|--------------|------|---|
| MODEL #      |      |   |
| NAME #       |      |   |
|              |      |   |
| SIS #        | <br> | _ |
| <b>AIA</b> # |      |   |

871014 (FRIDG)

Side milk refrigerator 8 liter nominal capacity for up to 4 liter milk containers

## **Main Features**

- Side milk refrigerators optimize the supply of coffee and fresh milk beverages and provide more efficient and practical service.
- Refrigerator unit to be placed next to the machine for storing milk in perfect hygiene conditions and for feeding fresh milk into the machine.

External dimensions, Width: 225 mm
External dimensions, Depth: 462 mm
External dimensions, Height: 344 mm
Net weight: 12 kg

Sustainability

Current consumption: 0.62 Amps